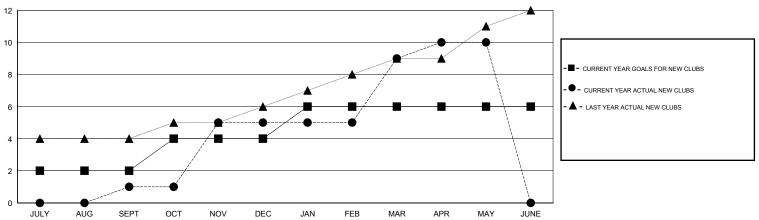

### GOALS AND ACTUAL NEW CLUBS CUMULATIVE

# LOCATION NEPAL

GMT CA 6

| Clubs                 |                  |           |                  |                  | Members               |                    |                                     |                    |                  |
|-----------------------|------------------|-----------|------------------|------------------|-----------------------|--------------------|-------------------------------------|--------------------|------------------|
| RESULTS FOR 2015-2016 |                  |           |                  |                  | RESULTS FOR 2015-2016 |                    |                                     |                    |                  |
| QUARTER               | NEW CLUB<br>GOAL | NEW CLUBS | DROPPED<br>CLUBS | NET<br>GAIN/LOSS | QUARTER               | NEW MEMBER<br>GOAL | CHARTER AND<br>NEW MEMBERS<br>ADDED | DROPPED<br>MEMBERS | NET<br>GAIN/LOSS |
| JULY/AUG/SEPT         | 2                | 1         | 0                | 1                | JULY/AUG/SEPT         | 35                 | 258                                 | 74                 | 184              |
| OCT/NOV/DEC           | 2                | 4         | 1                | 3                | OCT/NOV/DEC           | 85                 | 251                                 | 69                 | 182              |
| JAN/FEB/MAR           | 2                | 4         | 0                | 4                | JAN/FEB/MAR           | 45                 | 274                                 | 17                 | 257              |
| APR/MAY/JUNE          | 0                | 1         | 0                | 1                | APR/MAY/JUNE          | -60                | 71                                  | 18                 | 53               |