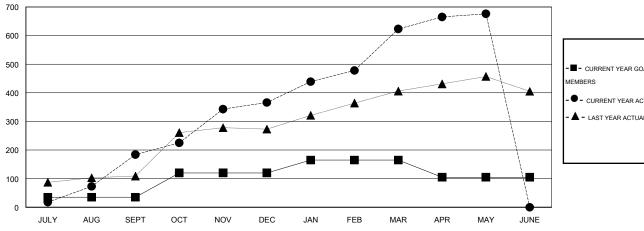

#### GOALS AND ACTUAL MEMBERS CUMULATIVE

| -■- CURRENT YEAR GOALS FOR NEW    |
|-----------------------------------|
| MEMBERS                           |
| - ● - CURRENT YEAR ACTUAL MEMBERS |
| - ▲ - LAST YEAR ACTUAL MEMBERS    |
|                                   |
|                                   |
|                                   |

# LOCATION NEPAL

GMT CA 6

| Clubs                 |                  |           |                  |                  | Members               |                    |                                     |                    |                  |
|-----------------------|------------------|-----------|------------------|------------------|-----------------------|--------------------|-------------------------------------|--------------------|------------------|
| RESULTS FOR 2015-2016 |                  |           |                  |                  | RESULTS FOR 2015-2016 |                    |                                     |                    |                  |
| QUARTER               | NEW CLUB<br>GOAL | NEW CLUBS | DROPPED<br>CLUBS | NET<br>GAIN/LOSS | QUARTER               | NEW MEMBER<br>GOAL | CHARTER AND<br>NEW MEMBERS<br>ADDED | DROPPED<br>MEMBERS | NET<br>GAIN/LOSS |
| JULY/AUG/SEPT         | 2                | 1         | 0                | 1                | JULY/AUG/SEPT         | 35                 | 258                                 | 74                 | 184              |
| OCT/NOV/DEC           | 2                | 4         | 1                | 3                | OCT/NOV/DEC           | 85                 | 251                                 | 69                 | 182              |
| JAN/FEB/MAR           | 2                | 4         | 0                | 4                | JAN/FEB/MAR           | 45                 | 274                                 | 17                 | 257              |
| APR/MAY/JUNE          | 0                | 1         | 0                | 1                | APR/MAY/JUNE          | -60                | 71                                  | 18                 | 53               |